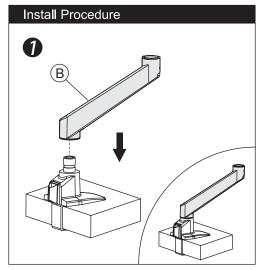

| Module | List   |       |          |
|--------|--------|-------|----------|
| No.    | Sketch | Specs | Quantity |
| А      |        |       | 1        |
| В      |        |       | 1        |
| С      |        |       | 1        |
| D      |        |       | 1        |

| Part List |        |        |          |  |  |  |
|-----------|--------|--------|----------|--|--|--|
| No.       | Sketch | Specs  | Quantity |  |  |  |
| а         | 4      | M4x12  | 4        |  |  |  |
| b         |        | M8x160 | 1        |  |  |  |
| С         |        |        | 1        |  |  |  |
| d         |        | M4     | 1        |  |  |  |
| е         |        | M6     | 1        |  |  |  |
| f         |        | M6     | 1        |  |  |  |