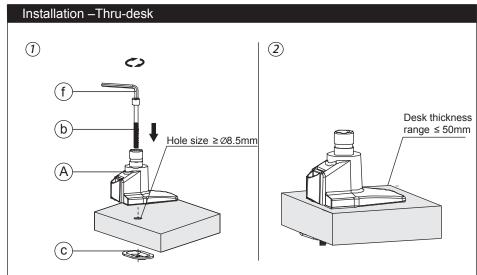

## LCD Monitor Arm Installation Manual

Product name: Full motion desk gas arm

Model no. BS111

| Product Specification |              |                      |                  |      |        |       |      |                                            |               |               |               |                |
|-----------------------|--------------|----------------------|------------------|------|--------|-------|------|--------------------------------------------|---------------|---------------|---------------|----------------|
| Sketch                |              | kg                   |                  |      |        |       | 0 0  |                                            | NW            | GW            | Desk<br>-ness | thick<br>s(mm) |
| Item                  | Monitor size | Weight range<br>(kg) | Lift(mm)         | Tilt | Swivel | Pivot | VESA | Packing size (mm)                          | N.W(kg)       | G.W(kg)       |               | Desk<br>clamp  |
| Specifica             | "۵٥ ص        | 2-10                 | 340              |      | ±90°   |       |      | Inner: 475*195*140                         | Inner: 3.5    | Inner: 4      | 50            | 50             |
| -tion                 | <b>≰</b> 30" | 2-10                 | 3 <del>4</del> 0 |      | 190    |       |      | Outside: 490*210*440<br>Inner/Outside: 3/1 | Outside: 10.6 | Outside: 12.5 |               | 50             |