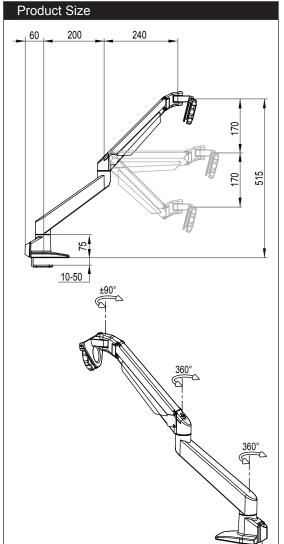

## LCD Monitor Arm Installation Manual

Product name: Full motion desk gas arm

Model no. BS111

| Product Specification |              |                      |                  |      |        |       |      |                                            |               |               |               |                |
|-----------------------|--------------|----------------------|------------------|------|--------|-------|------|--------------------------------------------|---------------|---------------|---------------|----------------|
| Sketch                |              | kg                   |                  |      |        |       | 0 0  |                                            | NW            | GW            | Desk<br>-ness | thick<br>s(mm) |
| Item                  | Monitor size | Weight range<br>(kg) | Lift(mm)         | Tilt | Swivel | Pivot | VESA | Packing size (mm)                          | N.W(kg)       | G.W(kg)       |               | Desk<br>clamp  |
| Specifica             | "۵٥ ص        | 2-10                 | 340              |      | ±90°   |       |      | Inner: 475*195*140                         | Inner: 3.5    | Inner: 4      | 50            | 50             |
| -tion                 | <b>≰</b> 30" | 2-10                 | 3 <del>4</del> 0 |      | 190    |       |      | Outside: 490*210*440<br>Inner/Outside: 3/1 | Outside: 10.6 | Outside: 12.5 |               | 50             |