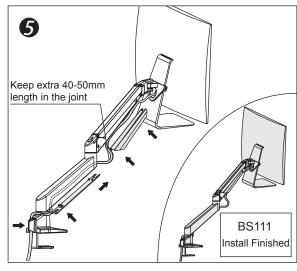

|                                            | NW            | GW            | Desk<br>-ness | thick<br>s(mm) |
| Item                  | Monitor size | Weight range<br>(kg) | Lift(mm)         | Tilt | Swivel | Pivot | VESA | Packing size (mm)                          | N.W(kg)       | G.W(kg)       |               | Desk<br>clamp  |
| Specifica             | "۵٥ ص        | 2-10                 | 340              |      | ±90°   |       |      | Inner: 475*195*140                         | Inner: 3.5    | Inner: 4      | 50            | 50             |
| -tion                 | <b>≰</b> 30" | 2-10                 | 3 <del>4</del> 0 |      | 190    |       |      | Outside: 490*210*440<br>Inner/Outside: 3/1 | Outside: 10.6 | Outside: 12.5 |               | 50             |

















| Module | List   |       |          |
|--------|--------|-------|----------|
| No.    | Sketch | Specs | Quantity |
| А      |        |       | 1        |
| В      |        |       | 1        |
| С      |        |       | 1        |
| D      |        |       | 1        |

| Part List |        |        |          |  |  |  |
|-----------|--------|--------|----------|--|--|--|
| No.       | Sketch | Specs  | Quantity |  |  |  |
| а         | 4      | M4x12  | 4        |  |  |  |
| b         |        | M8x160 | 1        |  |  |  |
| С         |        |        | 1        |  |  |  |
| d         |        | M4     | 1        |  |  |  |
| е         |        | M6     | 1        |  |  |  |
| f         |        | M6     | 1        |  |  |  |