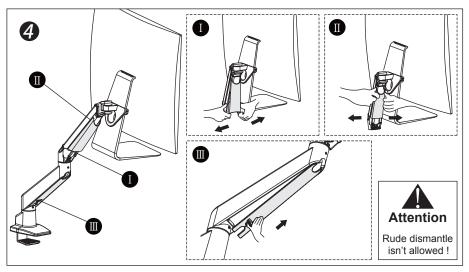

0  |                                            | NW            | GW            | Desk<br>-ness | thick<br>s(mm) |
| Item                  | Monitor size | Weight range<br>(kg) | Lift(mm)         | Tilt | Swivel | Pivot | VESA | Packing size (mm)                          | N.W(kg)       | G.W(kg)       |               | Desk<br>clamp  |
| Specifica             | "۵٥ ص        | 2-10                 | 340              |      | ±90°   |       |      | Inner: 475*195*140                         | Inner: 3.5    | Inner: 4      | 50            | 50             |
| -tion                 | <b>≰</b> 30" | 2-10                 | 3 <del>4</del> 0 |      | 190    |       |      | Outside: 490*210*440<br>Inner/Outside: 3/1 | Outside: 10.6 | Outside: 12.5 |               | 50             |

















| Module | List   |       |          |
|--------|--------|-------|----------|
| No.    | Sketch | Specs | Quantity |
| А      |        |       | 1        |
| В      |        |       | 1        |
| С      |        |       | 1        |
| D      |        |       | 1        |

| Part List |        |        |          |  |  |  |
|-----------|--------|--------|----------|--|--|--|
| No.       | Sketch | Specs  | Quantity |  |  |  |
| а         | 4      | M4x12  | 4        |  |  |  |
| b         |        | M8x160 | 1        |  |  |  |
| С         |        |        | 1        |  |  |  |
| d         |        | M4     | 1        |  |  |  |
| е         |        | M6     | 1        |  |  |  |
| f         |        | M6     | 1        |  |  |  |