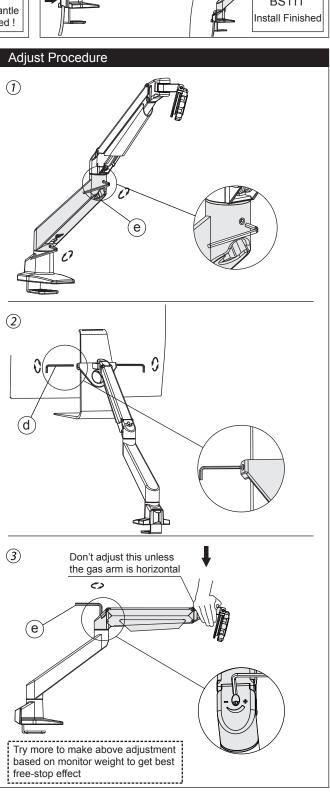

| Part List |        |        |          |  |  |  |
|-----------|--------|--------|----------|--|--|--|
| No.       | Sketch | Specs  | Quantity |  |  |  |
| а         | 4      | M4x12  | 4        |  |  |  |
| b         |        | M8x160 | 1        |  |  |  |
| С         |        |        | 1        |  |  |  |
| d         |        | M4     | 1        |  |  |  |
| е         |        | M6     | 1        |  |  |  |
| f         |        | M6     | 1        |  |  |  |