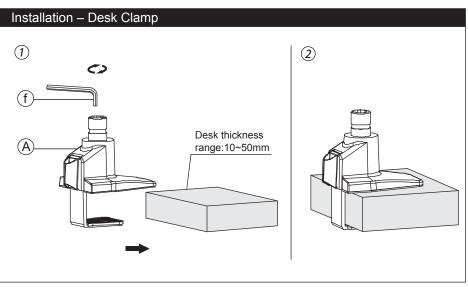

## LCD Monitor Arm Installation Manual

Product name: Full motion desk gas arm

Model no. BS111

| Product Specification |              |                      |                  |      |        |       |      |                                            |               |               |               |                |
|-----------------------|--------------|----------------------|------------------|------|--------|-------|------|--------------------------------------------|---------------|---------------|---------------|----------------|
| Sketch                |              | kg                   |                  |      |        |       | 0 0  |                                            | NW            | GW            | Desk<br>-ness | thick<br>s(mm) |
| Item                  | Monitor size | Weight range<br>(kg) | Lift(mm)         | Tilt | Swivel | Pivot | VESA | Packing size (mm)                          | N.W(kg)       | G.W(kg)       |               | Desk<br>clamp  |
| Specifica             | "۵٥ ص        | 2-10                 | 340              |      | ±90°   |       |      | Inner: 475*195*140                         | Inner: 3.5    | Inner: 4      | 50            | 50             |
| -tion                 | <b>≰</b> 30" | 2-10                 | 3 <del>4</del> 0 |      | 190    |       |      | Outside: 490*210*440<br>Inner/Outside: 3/1 | Outside: 10.6 | Outside: 12.5 |               | 50             |