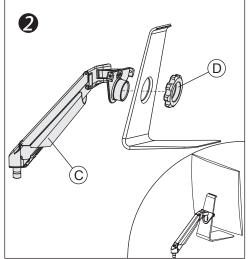

| Module | List   |       |          |
|--------|--------|-------|----------|
| No.    | Sketch | Specs | Quantity |
| А      |        |       | 1        |
| В      |        |       | 1        |
| С      |        |       | 1        |
| D      |        |       | 1        |