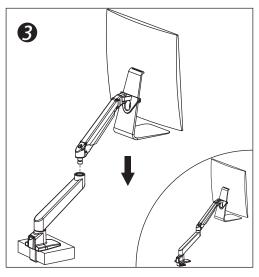

0 0  |                                            | NW            | GW            | Desk<br>-ness | thick<br>s(mm) |
| Item                  | Monitor size | Weight range<br>(kg) | Lift(mm)         | Tilt | Swivel | Pivot | VESA | Packing size (mm)                          | N.W(kg)       | G.W(kg)       |               | Desk<br>clamp  |
| Specifica             | "۵٥ ص        | 2-10                 | 340              |      | ±90°   |       |      | Inner: 475*195*140                         | Inner: 3.5    | Inner: 4      | 50            | 50             |
| -tion                 | <b>≰</b> 30" | 2-10                 | 3 <del>4</del> 0 |      | 190    |       |      | Outside: 490*210*440<br>Inner/Outside: 3/1 | Outside: 10.6 | Outside: 12.5 |               | 50             |

















| Module | List   |       |          |
|--------|--------|-------|----------|
| No.    | Sketch | Specs | Quantity |
| А      |        |       | 1        |
| В      |        |       | 1        |
| С      |        |       | 1        |
| D      |        |       | 1        |

| Part List |        |        |          |  |  |  |
|-----------|--------|--------|----------|--|--|--|
| No.       | Sketch | Specs  | Quantity |  |  |  |
| а         | 4      | M4x12  | 4        |  |  |  |
| b         |        | M8x160 | 1        |  |  |  |
| С         |        |        | 1        |  |  |  |
| d         |        | M4     | 1        |  |  |  |
| е         |        | M6     | 1        |  |  |  |
| f         |        | M6     | 1        |  |  |  |